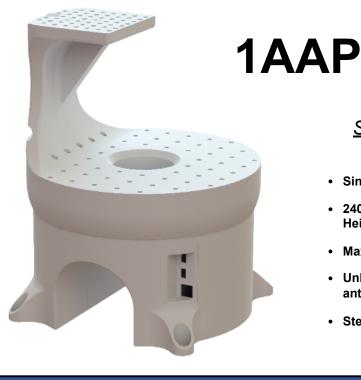

### **Specification**

- · Single axes positioner.
- 240mm Measurement Height
- Max DUT weight of 10kg
- Unlimited options for antenna mounting
- · Steps of 1 degree