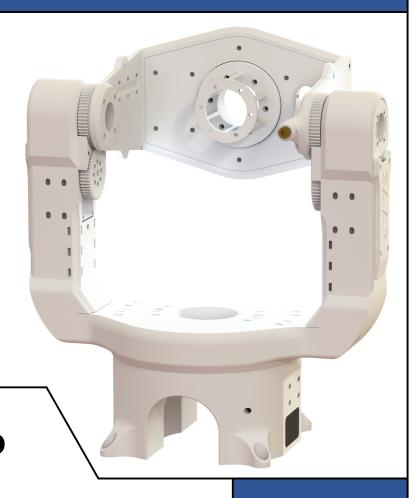

# 3AAP

#### **Specification**

- · Full 3 axes antenna positioner.
- 2 Platform depths, giving 50mm and 110mm DUT depths.
- 320mm Measurement Height.
- · Max DUT width of 200mm.
- · Max DUT weight of 2kg.
- Steps of 1 degree
- Crosshair Laser pointer for alignment.